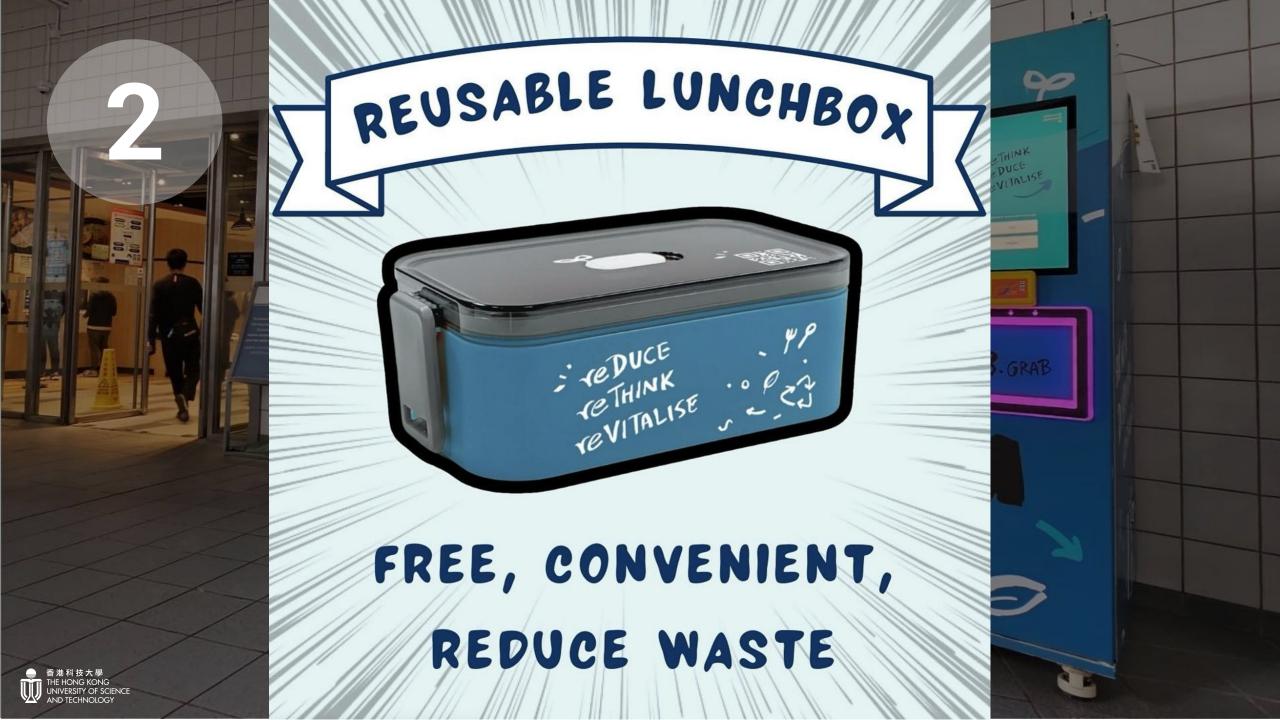

# Times Higher Education Impact Ranking

#1 in Hong Kong #19 Globally

























#### How much FOOD we WASTED @ LG1?

#### 2025-3-13





#### Distribution of food waste types for a dish

severe waste (50%+)

light/no waste





























### 4 STAY CURIOUS

31 July:

Sustainability Innovation
Summer Visit
(Youth Edition)



Now till 31 Aug:

Campus Swap - "Swap to the Top"
Challenge



Oct-Nov:

SSC Living Lab Week

Demo visit open to staff

Welcome new entries!





## 5 BETHE COMMUNITY

HKUST's Zero-Waste Garage Sale & Market









### How to reach us / stay tuned







### How to reach us / stay tuned

- \* Email: green@ust.hk
- Monitors at SSC Hub Space
- Instagram: @hkust\_sustainability
- LinkedIn: hkust-sustainability