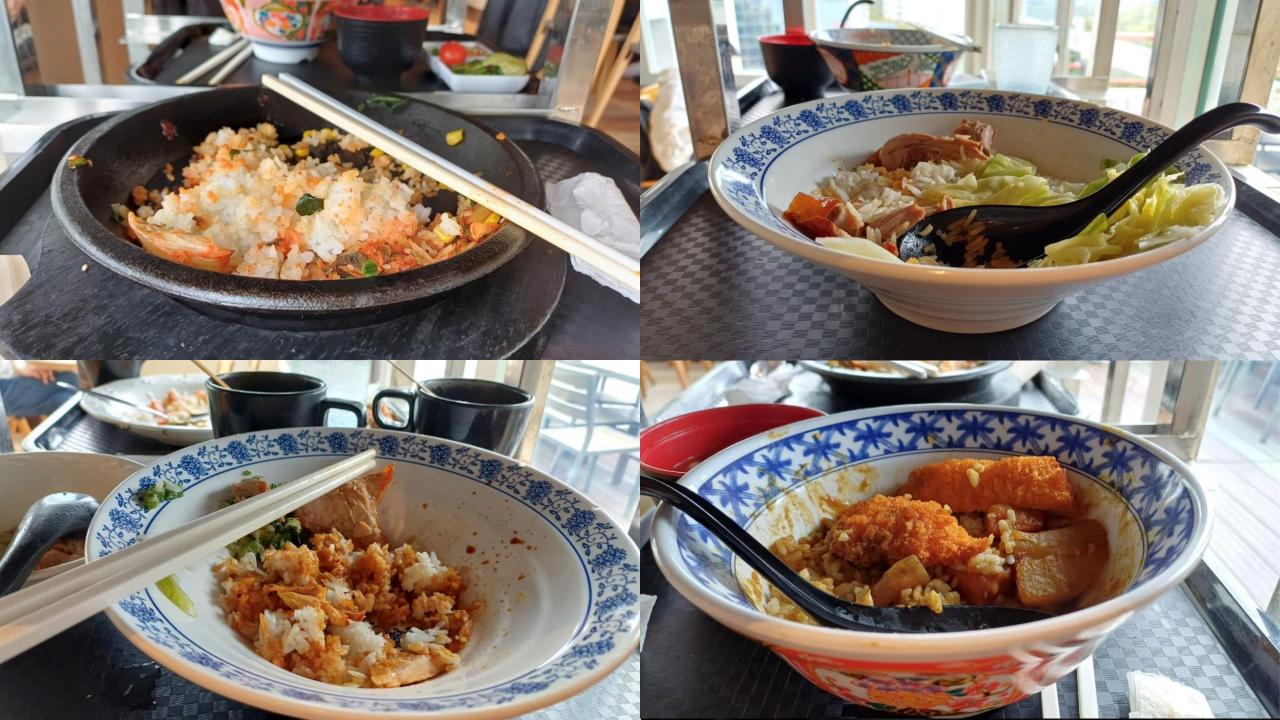

#### Distribution of food waste types for a dish

severe waste (50%+)

light/no waste