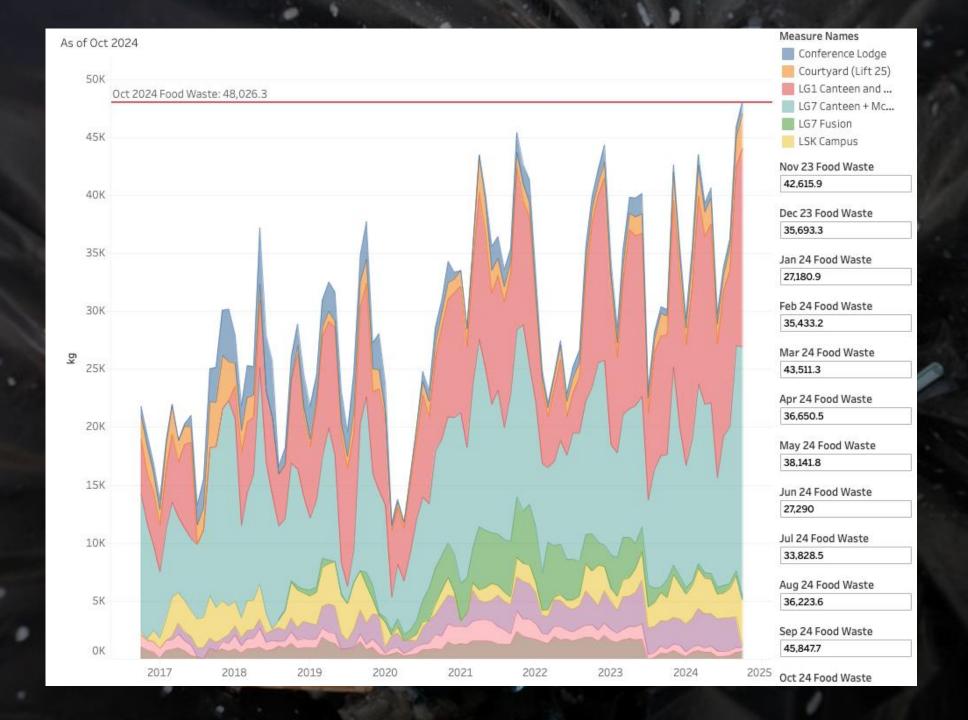

# Times Higher Education Impact Ranking

#1 in Hong Kong #19 Globally

























#### How much FOOD we WASTED @ LG1?

#### 2025-3-13





#### Distribution of food waste types for a dish

severe waste (50%+)

light/no waste





























### 4 STAY CURIOUS

31 July:

Sustainability Innovation
Summer Visit
(Youth Edition)



Now till 31 Aug:

Campus Swap - "Swap to the Top"
Challenge



Oct-Nov:

SSC Living Lab Week

Demo visit open to staff

Welcome new entries!





## 5 BETHE COMMUNITY

HKUST's Zero-Waste Garage Sale & Market









### How to reach us / stay tuned







### How to reach us / stay tuned

- \* Email: green@ust.hk
- Monitors at SSC Hub Space
- Instagram: @hkust\_sustainability
- LinkedIn: hkust-sustainability