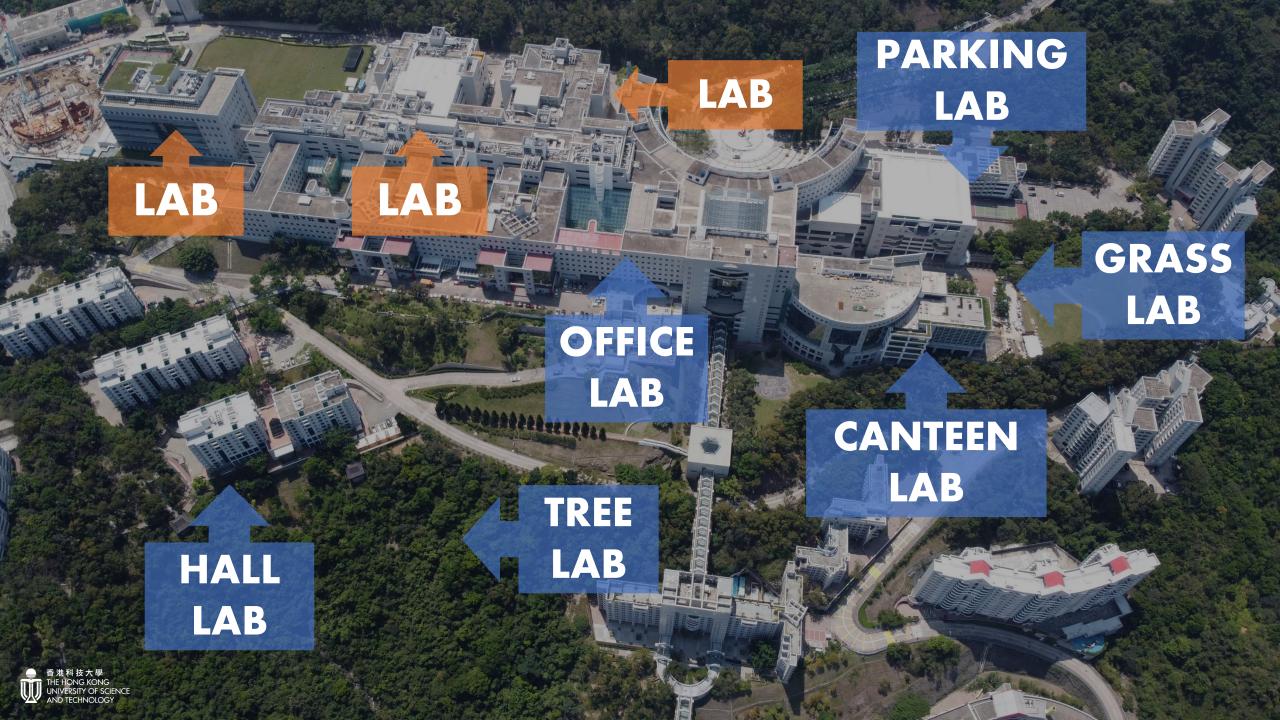

# Times Higher Education Impact Ranking

#1 in Hong Kong #19 Globally

























#### How much FOOD we WASTED @ LG1?

#### 2025-3-13





#### Distribution of food waste types for a dish

severe waste (50%+)

light/no waste





























### 4 STAY CURIOUS

31 July:

Sustainability Innovation
Summer Visit
(Youth Edition)



Now till 31 Aug:

Campus Swap - "Swap to the Top"
Challenge



Oct-Nov:

SSC Living Lab Week

Demo visit open to staff

Welcome new entries!





## 5 BETHE COMMUNITY

HKUST's Zero-Waste Garage Sale & Market









### How to reach us / stay tuned







### How to reach us / stay tuned

- \* Email: green@ust.hk
- Monitors at SSC Hub Space
- Instagram: @hkust\_sustainability
- LinkedIn: hkust-sustainability