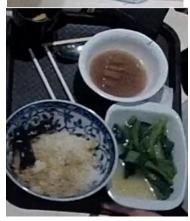

#### Distribution of food waste types for a dish

severe waste (50%+)

light/no waste