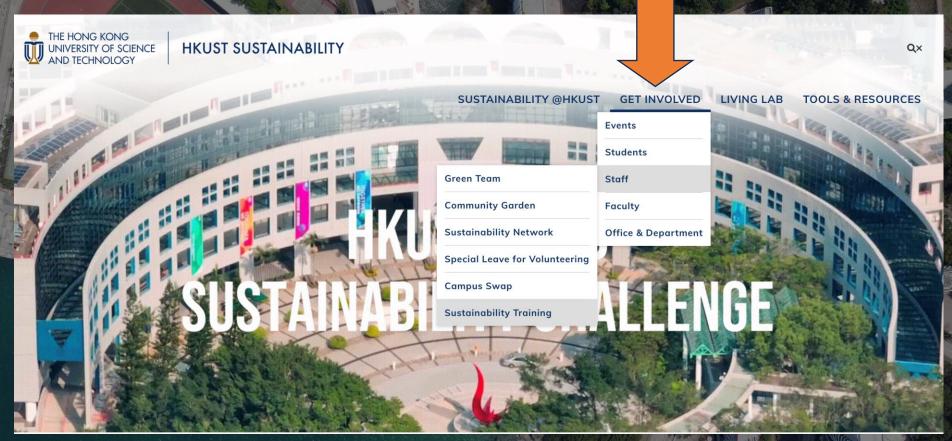

### 4 STAY CURIOUS

31 July:

Sustainability Innovation
Summer Visit
(Youth Edition)

Now till 31 Aug:

Campus Swap - "Swap to the Top"
Challenge

Oct-Nov:

SSC Living Lab Week

Demo visit open to staff